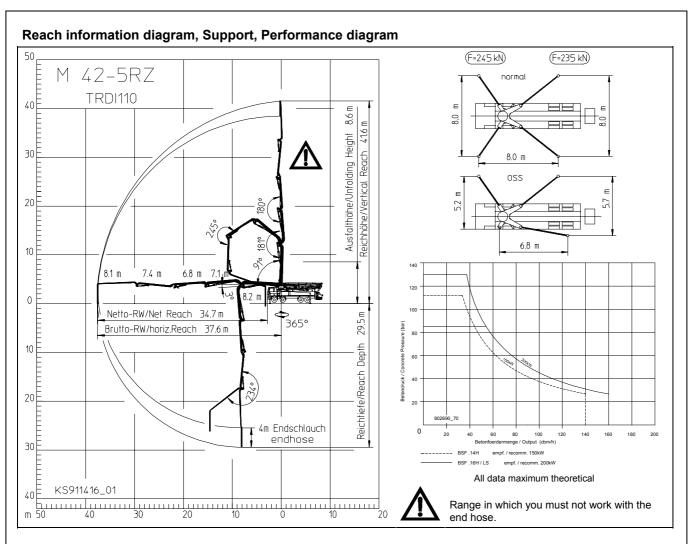

## **Technical Data**

| Boom M 42-5                   |                     |              |  |  |  |  |  |  |
|-------------------------------|---------------------|--------------|--|--|--|--|--|--|
| Reach height                  | m                   | 41.6         |  |  |  |  |  |  |
| Horizontal gross<br>reach net | m<br>m              | 37.6<br>34.7 |  |  |  |  |  |  |
| Reach depth max.              | m                   | 29.5         |  |  |  |  |  |  |
| Unfolding height              | m                   | 8.6          |  |  |  |  |  |  |
| End hose length               | m                   | 4            |  |  |  |  |  |  |
| Number of arms                | 5                   |              |  |  |  |  |  |  |
| Folding system                | Roll-Z-folding (RZ) |              |  |  |  |  |  |  |
| Delivery line                 | DN 125/5.5          |              |  |  |  |  |  |  |

Delivery line boom max. 85 bar. All data maximum theoretical.