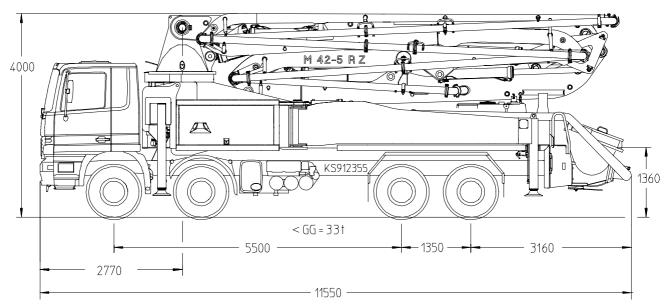

## Truck-mounted concrete pump

Output up to 160 m<sup>3</sup>/h Delivery pressure up to 130 bar

Putzmeister

Note: Standard version. Dimensions and weights depend on truck and pump model. Dimensions in mm, MB-Actros 3241 as example

## **Technical Data**

| Boom M 42-5                   |                     |              |  |  |  |  |  |  |
|-------------------------------|---------------------|--------------|--|--|--|--|--|--|
| Reach height                  | m                   | 41.6         |  |  |  |  |  |  |
| Horizontal gross<br>reach net | m<br>m              | 37.6<br>34.7 |  |  |  |  |  |  |
| Reach depth max.              | m                   | 29.5         |  |  |  |  |  |  |
| Unfolding height              | m                   | 8.6          |  |  |  |  |  |  |
| End hose length               | m                   | 4            |  |  |  |  |  |  |
| Number of arms                | 5                   |              |  |  |  |  |  |  |
| Folding system                | Roll-Z-folding (RZ) |              |  |  |  |  |  |  |
| Delivery line                 | DN 125/5.5          |              |  |  |  |  |  |  |