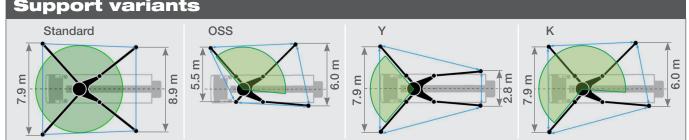

# SY45 RZ5-160

Note: Standard version. Dimensions and weights depend on truck, pump model and equipment. For illustration only.

| Boom       | Folding system         | 5-arm RZ | .0m |                      |                                                                                                                                                                                                                                                                                                                                                                                                                                                                                                                                                                                                                                                                                                                                                                                                                                                                                                                                                                                                                                                                                                                                                                                                                                                                                                                                                                                                                                                                                                                                                                                                                                                                                                                                                                                                                                                                                                                                                                                                                                                                                                                                      |
|------------|------------------------|----------|-----|----------------------|--------------------------------------------------------------------------------------------------------------------------------------------------------------------------------------------------------------------------------------------------------------------------------------------------------------------------------------------------------------------------------------------------------------------------------------------------------------------------------------------------------------------------------------------------------------------------------------------------------------------------------------------------------------------------------------------------------------------------------------------------------------------------------------------------------------------------------------------------------------------------------------------------------------------------------------------------------------------------------------------------------------------------------------------------------------------------------------------------------------------------------------------------------------------------------------------------------------------------------------------------------------------------------------------------------------------------------------------------------------------------------------------------------------------------------------------------------------------------------------------------------------------------------------------------------------------------------------------------------------------------------------------------------------------------------------------------------------------------------------------------------------------------------------------------------------------------------------------------------------------------------------------------------------------------------------------------------------------------------------------------------------------------------------------------------------------------------------------------------------------------------------|
|            | Vertical reach         | 44.1 m   |     | ma                   | x 44.1m                                                                                                                                                                                                                                                                                                                                                                                                                                                                                                                                                                                                                                                                                                                                                                                                                                                                                                                                                                                                                                                                                                                                                                                                                                                                                                                                                                                                                                                                                                                                                                                                                                                                                                                                                                                                                                                                                                                                                                                                                                                                                                                              |
|            | Horizontal reach       | 39.2 m   | +Om |                      |                                                                                                                                                                                                                                                                                                                                                                                                                                                                                                                                                                                                                                                                                                                                                                                                                                                                                                                                                                                                                                                                                                                                                                                                                                                                                                                                                                                                                                                                                                                                                                                                                                                                                                                                                                                                                                                                                                                                                                                                                                                                                                                                      |
|            | Reach depth            | 30.0 m   | 30m |                      |                                                                                                                                                                                                                                                                                                                                                                                                                                                                                                                                                                                                                                                                                                                                                                                                                                                                                                                                                                                                                                                                                                                                                                                                                                                                                                                                                                                                                                                                                                                                                                                                                                                                                                                                                                                                                                                                                                                                                                                                                                                                                                                                      |
|            | Unfolding height       | 9.5 m    |     |                      | 230                                                                                                                                                                                                                                                                                                                                                                                                                                                                                                                                                                                                                                                                                                                                                                                                                                                                                                                                                                                                                                                                                                                                                                                                                                                                                                                                                                                                                                                                                                                                                                                                                                                                                                                                                                                                                                                                                                                                                                                                                                                                                                                                  |
|            | End hose length        | 3 m      | ?0m | max 39.2m            |                                                                                                                                                                                                                                                                                                                                                                                                                                                                                                                                                                                                                                                                                                                                                                                                                                                                                                                                                                                                                                                                                                                                                                                                                                                                                                                                                                                                                                                                                                                                                                                                                                                                                                                                                                                                                                                                                                                                                                                                                                                                                                                                      |
| Support    | Outrigger spread front | 7.9 m    |     |                      | 1809                                                                                                                                                                                                                                                                                                                                                                                                                                                                                                                                                                                                                                                                                                                                                                                                                                                                                                                                                                                                                                                                                                                                                                                                                                                                                                                                                                                                                                                                                                                                                                                                                                                                                                                                                                                                                                                                                                                                                                                                                                                                                                                                 |
|            | Outrigger spread rear  | 8.9 m    | 10m | 8630mm 8458mm 7240mm | 6770mm 9037mm 89                                                                                                                                                                                                                                                                                                                                                                                                                                                                                                                                                                                                                                                                                                                                                                                                                                                                                                                                                                                                                                                                                                                                                                                                                                                                                                                                                                                                                                                                                                                                                                                                                                                                                                                                                                                                                                                                                                                                                                                                                                                                                                                     |
| Dimensions | Overall length         | 11.92 m  |     | 8630mm 8458mm 7240mm | <u>6//0mm 903/mm / 909/mm / 900/mm / 909/mm / 900/mm / 900/</u> |
|            | Width                  | 2.55 m   | 0   |                      | GUID                                                                                                                                                                                                                                                                                                                                                                                                                                                                                                                                                                                                                                                                                                                                                                                                                                                                                                                                                                                                                                                                                                                                                                                                                                                                                                                                                                                                                                                                                                                                                                                                                                                                                                                                                                                                                                                                                                                                                                                                                                                                                                                                 |
|            | Height                 | 3.95 m   | 10m |                      |                                                                                                                                                                                                                                                                                                                                                                                                                                                                                                                                                                                                                                                                                                                                                                                                                                                                                                                                                                                                                                                                                                                                                                                                                                                                                                                                                                                                                                                                                                                                                                                                                                                                                                                                                                                                                                                                                                                                                                                                                                                                                                                                      |
| Core pump  | Output                 | 155 m³/h |     |                      |                                                                                                                                                                                                                                                                                                                                                                                                                                                                                                                                                                                                                                                                                                                                                                                                                                                                                                                                                                                                                                                                                                                                                                                                                                                                                                                                                                                                                                                                                                                                                                                                                                                                                                                                                                                                                                                                                                                                                                                                                                                                                                                                      |
|            | Pressure               | 80 bar   | ?0m |                      |                                                                                                                                                                                                                                                                                                                                                                                                                                                                                                                                                                                                                                                                                                                                                                                                                                                                                                                                                                                                                                                                                                                                                                                                                                                                                                                                                                                                                                                                                                                                                                                                                                                                                                                                                                                                                                                                                                                                                                                                                                                                                                                                      |
|            | Strokes/min            | 33       |     |                      |                                                                                                                                                                                                                                                                                                                                                                                                                                                                                                                                                                                                                                                                                                                                                                                                                                                                                                                                                                                                                                                                                                                                                                                                                                                                                                                                                                                                                                                                                                                                                                                                                                                                                                                                                                                                                                                                                                                                                                                                                                                                                                                                      |
|            | Delivery cylinder Ø    | 230 mm   | 30m | max 30m              |                                                                                                                                                                                                                                                                                                                                                                                                                                                                                                                                                                                                                                                                                                                                                                                                                                                                                                                                                                                                                                                                                                                                                                                                                                                                                                                                                                                                                                                                                                                                                                                                                                                                                                                                                                                                                                                                                                                                                                                                                                                                                                                                      |
|            | Stroke length          | 1900 mm  | 50m | 40m 30m 20m          | 10m 0 10m                                                                                                                                                                                                                                                                                                                                                                                                                                                                                                                                                                                                                                                                                                                                                                                                                                                                                                                                                                                                                                                                                                                                                                                                                                                                                                                                                                                                                                                                                                                                                                                                                                                                                                                                                                                                                                                                                                                                                                                                                                                                                                                            |

Boom delivery line max. 85 bar. All data max. theor. Support width based on center of support leg. OSS and K left and right possible

| Standard Equipment SY45 RZ5-160 |                                                     |  |  |  |  |
|---------------------------------|-----------------------------------------------------|--|--|--|--|
| Chassis                         | Transfer Gear Box                                   |  |  |  |  |
| Chassis                         | Towing eye                                          |  |  |  |  |
| Olecning                        | Water tank 600 I                                    |  |  |  |  |
| Cleaning                        | Water pump 50 l/min 12 bar                          |  |  |  |  |
| Delivery                        | 2-layer delivery line - DN 125, 5.5"                |  |  |  |  |
| line                            | End hose 3 m DN 125, 5.5"                           |  |  |  |  |
|                                 | Concrete hopper with agitator                       |  |  |  |  |
|                                 | Central lubrication hopper, hydraulically           |  |  |  |  |
| Hopper                          | Hard metal wear parts kit                           |  |  |  |  |
|                                 | Switchover cylinder diameter = 100 mm               |  |  |  |  |
|                                 | Agitator safety switch off, lever switch            |  |  |  |  |
| I factoria a                    | Working light for illuminating hopper               |  |  |  |  |
| Lighting                        | Side marker lamps                                   |  |  |  |  |
|                                 | Delivery cylinder chrome-plated                     |  |  |  |  |
| Pump                            | Delivery piston standard                            |  |  |  |  |
|                                 | Emergency pumping function                          |  |  |  |  |
|                                 | SANY SYSD user interface display                    |  |  |  |  |
| Control                         | SANY TTC control system                             |  |  |  |  |
| System                          | Radio remote control propotional                    |  |  |  |  |
|                                 | Remote control incl. 40 m cable                     |  |  |  |  |
|                                 | Boom pedestal (X-type outrigger and swing out legs) |  |  |  |  |
| Support                         | OSS one side support (assistance device)            |  |  |  |  |
|                                 | Support plates (4x) in open magazine                |  |  |  |  |
|                                 | Swivel support plates                               |  |  |  |  |
|                                 | Chassis horn via remote control on hopper           |  |  |  |  |
| Cofoty                          | Handrail on rearstep                                |  |  |  |  |
| Safety                          | Horn at the boom, button on hopper                  |  |  |  |  |
|                                 | Warning device boom not in cradle                   |  |  |  |  |

|                     | User manual and spare part list                                 |  |  |  |
|---------------------|-----------------------------------------------------------------|--|--|--|
|                     | Stowage Box                                                     |  |  |  |
| Additional features | Painting: pedestal and hopper in RAL 9010 Pure white            |  |  |  |
|                     | Painting: arm assembly and delivery line in RAL 9010 Pure white |  |  |  |
|                     | Support Stability Control –<br>Safety system SSC 2.0            |  |  |  |
|                     | Additional Y and K support                                      |  |  |  |
|                     | CE Certifikation & Documentation                                |  |  |  |
| EU KIT              | EU road approval KIT<br>(markers & underrun protection)         |  |  |  |
|                     | Platform aluminum                                               |  |  |  |
|                     | Rear steps, right side                                          |  |  |  |
|                     | Hopper cover, foldable                                          |  |  |  |
|                     | Vibrator on hopper grid radio remote/on site controlled         |  |  |  |
|                     |                                                                 |  |  |  |