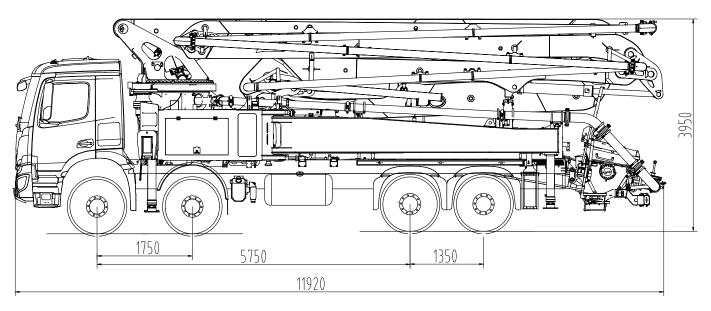

# SY45 RZ5-160

Note: Standard version. Dimensions and weights depend on truck, pump model and equipment. For illustration only.

| Boom       | Folding system         | 5-arm RZ | .0m |                      |                                                                                                                                                                                                                                                                                                                                                                                                                                                                                                                                                                                                                                                                                                                                                                                                                                                                                                                                                                                                                                                                                                                                                                                                                                                                                                                                                                                                                                                                                                                                                                                                                                                                                                                                                                                                                                                                                                                                                                                                                                                                                                                                      |
|------------|------------------------|----------|-----|----------------------|--------------------------------------------------------------------------------------------------------------------------------------------------------------------------------------------------------------------------------------------------------------------------------------------------------------------------------------------------------------------------------------------------------------------------------------------------------------------------------------------------------------------------------------------------------------------------------------------------------------------------------------------------------------------------------------------------------------------------------------------------------------------------------------------------------------------------------------------------------------------------------------------------------------------------------------------------------------------------------------------------------------------------------------------------------------------------------------------------------------------------------------------------------------------------------------------------------------------------------------------------------------------------------------------------------------------------------------------------------------------------------------------------------------------------------------------------------------------------------------------------------------------------------------------------------------------------------------------------------------------------------------------------------------------------------------------------------------------------------------------------------------------------------------------------------------------------------------------------------------------------------------------------------------------------------------------------------------------------------------------------------------------------------------------------------------------------------------------------------------------------------------|
|            | Vertical reach         | 44.1 m   |     | ma                   | x 44.1m                                                                                                                                                                                                                                                                                                                                                                                                                                                                                                                                                                                                                                                                                                                                                                                                                                                                                                                                                                                                                                                                                                                                                                                                                                                                                                                                                                                                                                                                                                                                                                                                                                                                                                                                                                                                                                                                                                                                                                                                                                                                                                                              |
|            | Horizontal reach       | 39.2 m   | +Om |                      |                                                                                                                                                                                                                                                                                                                                                                                                                                                                                                                                                                                                                                                                                                                                                                                                                                                                                                                                                                                                                                                                                                                                                                                                                                                                                                                                                                                                                                                                                                                                                                                                                                                                                                                                                                                                                                                                                                                                                                                                                                                                                                                                      |
|            | Reach depth            | 30.0 m   | 30m |                      |                                                                                                                                                                                                                                                                                                                                                                                                                                                                                                                                                                                                                                                                                                                                                                                                                                                                                                                                                                                                                                                                                                                                                                                                                                                                                                                                                                                                                                                                                                                                                                                                                                                                                                                                                                                                                                                                                                                                                                                                                                                                                                                                      |
|            | Unfolding height       | 9.5 m    |     |                      | 230                                                                                                                                                                                                                                                                                                                                                                                                                                                                                                                                                                                                                                                                                                                                                                                                                                                                                                                                                                                                                                                                                                                                                                                                                                                                                                                                                                                                                                                                                                                                                                                                                                                                                                                                                                                                                                                                                                                                                                                                                                                                                                                                  |
|            | End hose length        | 3 m      | ?0m | max 39.2m            |                                                                                                                                                                                                                                                                                                                                                                                                                                                                                                                                                                                                                                                                                                                                                                                                                                                                                                                                                                                                                                                                                                                                                                                                                                                                                                                                                                                                                                                                                                                                                                                                                                                                                                                                                                                                                                                                                                                                                                                                                                                                                                                                      |
| Support    | Outrigger spread front | 7.9 m    |     |                      | 1809                                                                                                                                                                                                                                                                                                                                                                                                                                                                                                                                                                                                                                                                                                                                                                                                                                                                                                                                                                                                                                                                                                                                                                                                                                                                                                                                                                                                                                                                                                                                                                                                                                                                                                                                                                                                                                                                                                                                                                                                                                                                                                                                 |
|            | Outrigger spread rear  | 8.9 m    | 10m | 8630mm 8458mm 7240mm | 6770mm 9037mm 89                                                                                                                                                                                                                                                                                                                                                                                                                                                                                                                                                                                                                                                                                                                                                                                                                                                                                                                                                                                                                                                                                                                                                                                                                                                                                                                                                                                                                                                                                                                                                                                                                                                                                                                                                                                                                                                                                                                                                                                                                                                                                                                     |
| Dimensions | Overall length         | 11.92 m  |     | 8630mm 8458mm 7240mm | <u>6//0mm 903/mm / 909/mm / 900/mm / 909/mm / 900/mm / 900/</u> |
|            | Width                  | 2.55 m   | 0   |                      | GUID                                                                                                                                                                                                                                                                                                                                                                                                                                                                                                                                                                                                                                                                                                                                                                                                                                                                                                                                                                                                                                                                                                                                                                                                                                                                                                                                                                                                                                                                                                                                                                                                                                                                                                                                                                                                                                                                                                                                                                                                                                                                                                                                 |
|            | Height                 | 3.95 m   | 10m |                      |                                                                                                                                                                                                                                                                                                                                                                                                                                                                                                                                                                                                                                                                                                                                                                                                                                                                                                                                                                                                                                                                                                                                                                                                                                                                                                                                                                                                                                                                                                                                                                                                                                                                                                                                                                                                                                                                                                                                                                                                                                                                                                                                      |
| Core pump  | Output                 | 155 m³/h |     |                      |                                                                                                                                                                                                                                                                                                                                                                                                                                                                                                                                                                                                                                                                                                                                                                                                                                                                                                                                                                                                                                                                                                                                                                                                                                                                                                                                                                                                                                                                                                                                                                                                                                                                                                                                                                                                                                                                                                                                                                                                                                                                                                                                      |
|            | Pressure               | 80 bar   | ?0m |                      |                                                                                                                                                                                                                                                                                                                                                                                                                                                                                                                                                                                                                                                                                                                                                                                                                                                                                                                                                                                                                                                                                                                                                                                                                                                                                                                                                                                                                                                                                                                                                                                                                                                                                                                                                                                                                                                                                                                                                                                                                                                                                                                                      |
|            | Strokes/min            | 33       |     |                      |                                                                                                                                                                                                                                                                                                                                                                                                                                                                                                                                                                                                                                                                                                                                                                                                                                                                                                                                                                                                                                                                                                                                                                                                                                                                                                                                                                                                                                                                                                                                                                                                                                                                                                                                                                                                                                                                                                                                                                                                                                                                                                                                      |
|            | Delivery cylinder Ø    | 230 mm   | 30m | max 30m              |                                                                                                                                                                                                                                                                                                                                                                                                                                                                                                                                                                                                                                                                                                                                                                                                                                                                                                                                                                                                                                                                                                                                                                                                                                                                                                                                                                                                                                                                                                                                                                                                                                                                                                                                                                                                                                                                                                                                                                                                                                                                                                                                      |
|            | Stroke length          | 1900 mm  | 50m | 40m 30m 20m          | 10m 0 10m                                                                                                                                                                                                                                                                                                                                                                                                                                                                                                                                                                                                                                                                                                                                                                                                                                                                                                                                                                                                                                                                                                                                                                                                                                                                                                                                                                                                                                                                                                                                                                                                                                                                                                                                                                                                                                                                                                                                                                                                                                                                                                                            |

Boom delivery line max. 85 bar. All data max. theor. Support width based on center of support leg. OSS and K left and right possible

| Standard Equipment SY45 RZ5-160 |                                                     |  |  |  |  |
|---------------------------------|-----------------------------------------------------|--|--|--|--|
| Chassis                         | Transfer Gear Box                                   |  |  |  |  |
| Chassis                         | Towing eye                                          |  |  |  |  |
| Olecning                        | Water tank 600 I                                    |  |  |  |  |
| Cleaning                        | Water pump 50 l/min 12 bar                          |  |  |  |  |
| Delivery                        | 2-layer delivery line - DN 125, 5.5"                |  |  |  |  |
| line                            | End hose 3 m DN 125, 5.5"                           |  |  |  |  |
|                                 | Concrete hopper with agitator                       |  |  |  |  |
|                                 | Central lubrication hopper, hydraulically           |  |  |  |  |
| Hopper                          | Hard metal wear parts kit                           |  |  |  |  |
|                                 | Switchover cylinder diameter = 100 mm               |  |  |  |  |
|                                 | Agitator safety switch off, lever switch            |  |  |  |  |
| I factoria a                    | Working light for illuminating hopper               |  |  |  |  |
| Lighting                        | Side marker lamps                                   |  |  |  |  |
|                                 | Delivery cylinder chrome-plated                     |  |  |  |  |
| Pump                            | Delivery piston standard                            |  |  |  |  |
|                                 | Emergency pumping function                          |  |  |  |  |
|                                 | SANY SYSD user interface display                    |  |  |  |  |
| Control                         | SANY TTC control system                             |  |  |  |  |
| System                          | Radio remote control propotional                    |  |  |  |  |
|                                 | Remote control incl. 40 m cable                     |  |  |  |  |
|                                 | Boom pedestal (X-type outrigger and swing out legs) |  |  |  |  |
| Support                         | OSS one side support (assistance device)            |  |  |  |  |
|                                 | Support plates (4x) in open magazine                |  |  |  |  |
|                                 | Swivel support plates                               |  |  |  |  |
|                                 | Chassis horn via remote control on hopper           |  |  |  |  |
| Cofoty                          | Handrail on rearstep                                |  |  |  |  |
| Safety                          | Horn at the boom, button on hopper                  |  |  |  |  |
|                                 | Warning device boom not in cradle                   |  |  |  |  |